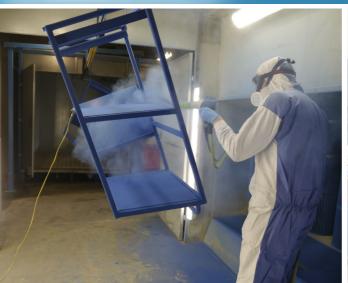

## FOD Reduction & Paint Protection

Looking for Paint Protection and FOD reduction in your manufacturing process?

Acres have led a number of paint protection projects with leading manufacturers who have grown tired of their high quality painted parts being scuffed or scratched during internal/ external transportation. Our high quality stillages, trolleys and returnable part protection media ensures that parts arrive at the assembly line in the right condition and that delays are not incurred due to preventable damage.