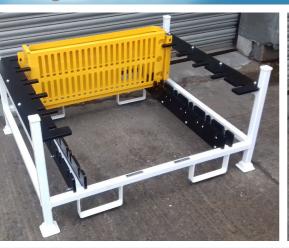

## FOD Reduction & Paint Protection

Looking for Paint Protection and FOD reduction in your manufacturing process?

Acres have led a number of paint protection projects with leading manufacturers who have grown tired of their high quality painted parts being scuffed or scratched during internal/ external transportation. Our high quality stillages, trolleys and returnable part protection media ensures that parts arrive at the assembly line in the right condition and that delays are not incurred due to preventable damage.